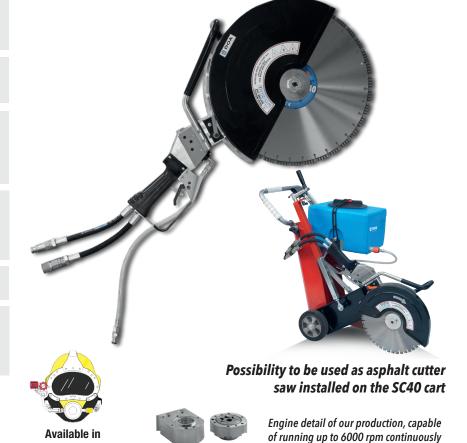

## DISC SAW

DC 20 - DC 22

Disc diameter 450 - 500 mm

- Exclusive high performance DOA hydraulic motor with high performance even with high cutting load
- Direct transmission without vulnerable belts
- Saw is installable on the saw cart SC40 to become in few seconds a practical asphalt cutter
- Water is given to disc from center and without vulnerable external water hoses to give ideal cooling
- Lever to arrest water supply to disc
- Moving parts, constantly lubricated, ensure reliability and unbeatable longevity

**DC20** and **DC22** cut of saws with disc capacity with 450 and 500 mm, for cutting reinforced concrete asphalt and building materials in general. **DC20** and **DC22** are ergonimic and lightweight has an unbeatable weight/power ratio, hydraulic operation is a guarantee of maximum safety, no electricity therefore impossible to cause electric shocks, no fumes and emissions, minimum noise, vibration and maintenance, reliability, long service life and possibility of work in any position or condition and can also be used in submarine work.

underwater version

| TECHNICAL CHARACTERISTICS | DC 20                                            | DC 22                                            |
|---------------------------|--------------------------------------------------|--------------------------------------------------|
| Weight (kg)               | 11                                               | 13                                               |
| Dimension LxWxH (cm)      | 70x40                                            | 70x40                                            |
| Flow L/min                | 40                                               | 40                                               |
| Ideal flow L/min          | 40 - can power discs with max diam. 450 mm (18") | 40 - can power discs with max diam. 500 mm (20") |
| Pressure Bar              | 140-180                                          | 140-180                                          |
| Disc diameter (mm)        | 450                                              | 500                                              |
| Shaft dimension (mm)      | 25,4 (1")                                        | 25,4 (1")                                        |
| Cutting capacity (mm)     | 187                                              | 202                                              |
| Speed RPM max             | 3500 spm                                         | 2500 spm                                         |
| Rotation                  | CW clockwise                                     | CW clockwise                                     |