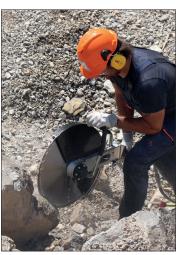

**DC20** and **DC22** cut of saws with disc capacity with 450 and 500 mm, for cutting reinforced concrete asphalt and building materials in general. **DC20** and **DC22** are ergonimic and lightweight has an unbeatable weight/power ratio, hydraulic operation is a guarantee of maximum safety, no electricity therefore impossible to cause electric shocks, no fumes and emissions, minimum noise, vibration and maintenance, reliability, long service life and possibility of work in any position or condition and can also be used in submarine work.