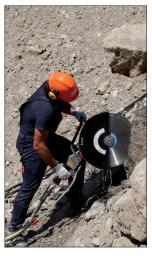

**DC20** and **DC22** cut of saws with disc capacity with 450 and 500 mm, for cutting reinforced concrete asphalt and building materials in general. **DC20** and **DC22** are ergonimic and lightweight has an unbeatable weight/power ratio, hydraulic operation is a guarantee of maximum safety, no electricity therefore impossible to cause electric shocks, no fumes and emissions, minimum noise, vibration and maintenance, reliability, long service life and possibility of work in any position or condition and can also be used in submarine work.