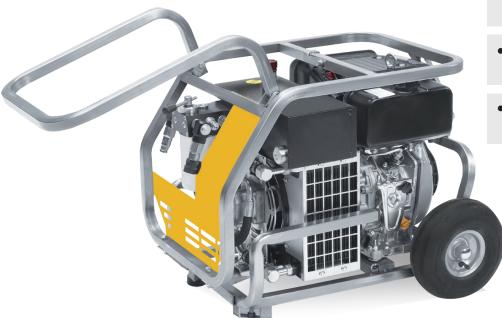

## **SCORPION D**

20 L/min @ 100 Bar - (12 L/min @ 160 Bar) Engine Diesel Kohler 7hp - Recoil starter

- Stainless steel frame with large folding handles
- All parts suspended on anti-vibration shock mounts
- Quick couplers installed on impact free swivel fitting
- High efficiency oil cooling system with centrifugal fan

**SCORPION D** is a hydraulic power pack with 7,5 Hp Diesel engine - recoil start, thanks to the compact dimension can be easily lifted and transported. The machine is available in two configurations of hydraulic power: - 20 L/min @ 100 Bar adjustable - 12 L/min @ 160 Bar, adjustable. Agile and robust **SCORPION D** is ideal in general hydraulic applications and in all works where are needed the hydraulic characteristics of the machine.

| TECHNICAL CHARACTERISTICS | SCORPION D                 |
|---------------------------|----------------------------|
| Weight (kg)               | 70                         |
| Dimension LxWxH (cm)      | 70x50x57                   |
| Flow L/min                | 20@100 Bar (12@ 160 Bar)   |
| Pressure Bar              | 100-160                    |
| Engine                    | Yanmar 7,5 HP - diesel     |
| Starter                   | recoil                     |
| Acceleration              | manual                     |
| Hoses Length std          | 7 mt                       |
| Gear pump                 | low noise helicoidal gears |