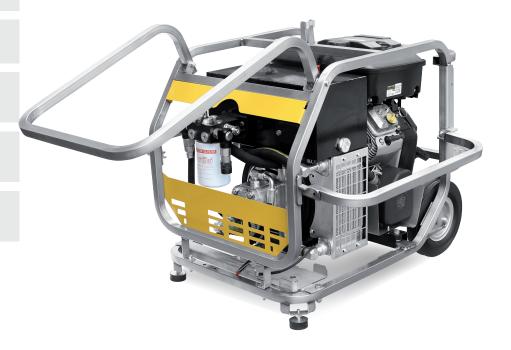

## **SUPER RAPTOR** single

38 L/min @ 140 Bar - Gasoline engine 18 Hp - Recoil and electric starter

- Stainless steel frame with large folding handles
- Central lifting hook
- All parts suspended on anti-vibration shock mounts
- Quick couplers installed on impact free swivel fitting
- High efficiency oil cooling system with double radiator
- Central lifting hook

**SUPER RAPTOR** is an hydraulic power pack with 18 Hp twin cylinder gasoline engine, the machine is available on request with different flows (example 30 l/min at 180Bar with 9 cc hydraulic pump or 38l/min at 140Bar with 11 cc hydraulic pump) depending on the pump size installed (example 30 litres @175 Bar or 38 litres @ 140 Bar). **SUPER RAPTOR** is for function and construction one of the best machine on the market, for its characteristics it is ideal in the maintenance of underground pipes, in the civil protection, in powering high flow hydraulic tools and in all application where is necessary a professional hydraulic supply.

Available with different hydraulic power depending on request.

| TECHNICAL CHARACTERISTICS | SUPER RAPTOR SINGLE       |
|---------------------------|---------------------------|
| Weight (kg)               | 110                       |
| Dimension LxWxH (cm)      | 85x60x65                  |
| Flow L/min                | 30-38@140 Bar             |
| Pressure Bar              | 140/180                   |
| Engine                    | Vanguard 18 hp - gasoline |
| Starter                   | recoil - electric         |
| Acceleration              | automatic (POD) or manual |
| Hoses Length std          | 7 mt                      |