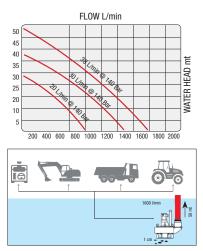

| TECHNICAL CHARACTERISTICS | SP 36 ATEX        |
|---------------------------|-------------------|
| Discharge mouth           | 3" bsp female     |
| Dimension LxH (mm)        | 350x370           |
| Weight                    | 17 KG             |
| Flow                      | 1600 l/min        |
| Water head                | 50 mt max         |
| Pumpable solids           | 1 cm              |
| Impeller type             | mono canal closed |
| Impeller material         | stainless steel   |
| Pump body material        | stainless steel   |
| Motor type                | gears group 2     |
| Oil flow                  | 15 - 38 I/min     |
| Ideal flow                | 30 I/min          |
| Oil pressure              | 100 - 210 bar     |
| Back pressure             | 17 bar max        |

**SP36 ATEX** is a 3" hydraulic waste pump for clear and heavily loaded liquids, impeller and shell are made in stainless steel. The pump produce high performance thanks to hydraulic power and the exclusive closed single channel impeller which allows very high efficiency with flow rates up to 1600 L / min, head up to 50 meters.