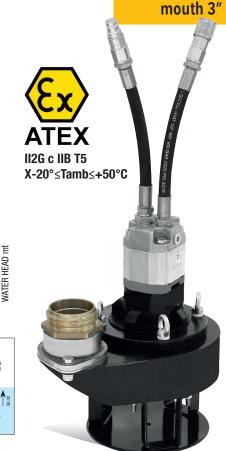

## SP 36 ATEX

| TECHNICAL CHARACTERISTICS | SP 36 ATEX        |
|---------------------------|-------------------|
| Discharge mouth           | 3" bsp female     |
| Dimension LxH (mm)        | 350x370           |
| Weight                    | 17 KG             |
| Flow                      | 1600 l/min        |
| Water head                | 50 mt max         |
| Pumpable solids           | 1 cm              |
| Impeller type             | mono canal closed |
| Impeller material         | stainless steel   |
| Pump body material        | stainless steel   |
| Motor type                | gears group 2     |
| Oil flow                  | 15 - 38 I/min     |
| Ideal flow                | 30 I/min          |
| Oil pressure              | 100 - 210 bar     |
| Back pressure             | 17 bar max        |

**SP36 ATEX** is a 3" hydraulic waste pump for clear and heavily loaded liquids, impeller and shell are made in stainless steel. The pump produce high performance thanks to hydraulic power and the exclusive closed single channel impeller which allows very high efficiency with flow rates up to 1600 L / min, head up to 50 meters.