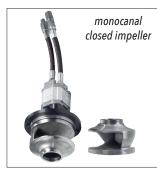

## Hydraulic Trash Pump

- Extremely robust and reliable, minimum maintenance required, can run dry without damage indefinitely
- The pump housing can be open in few minutes without tools, for inspection of the impeller and the pumping chamber
- Can be operated by small power packs or by the hydraulic circuit of mini excavators, vans, tractors, work vehicles etc.
- Hydraulic motor equipped with a one-way valve that prevents accidental oil leaks if connected in the wrong hydraulic port
- Assembled with "Viton" hydraulic motor seals for pumping high-temperature fluids
- The single-channel impeller (without vanes) has a minimal mechanical effect on the fluid this limits the formation of emulsions and foams
- Important feature in pumping spills of oils and oil products from "skimmers" into the sea and lakes

| TECHNICAL CHARACTERISTICS | SP 36 ATEX        |
|---------------------------|-------------------|
| Discharge mouth           | 3" bsp female     |
| Dimension LxH (mm)        | 350x370           |
| Weight                    | 17 KG             |
| Flow                      | 1600 l/min        |
| Water head                | 50 mt max         |
| Pumpable solids           | 1 cm              |
| Impeller type             | mono canal closed |
| Impeller material         | stainless steel   |
| Pump body material        | stainless steel   |
| Motor type                | gears group 2     |
| Oil flow                  | 15 - 38 I/min     |
| Ideal flow                | 30 I/min          |
| Oil pressure              | 100 - 210 bar     |
| Back pressure             | 17 bar max        |

**SP36 ATEX** is a 3" hydraulic waste pump for clear and heavily loaded liquids, impeller and shell are made in stainless steel. The pump produce high performance thanks to hydraulic power and the exclusive closed single channel impeller which allows very high efficiency with flow rates up to 1600 L / min, head up to 50 meters.