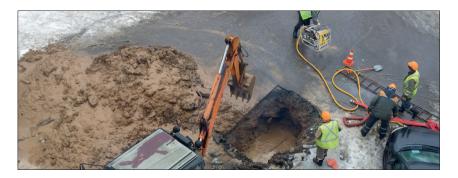

**SP20** is a compact and powerful immersion pump designed for handling trash, muddy waters and for heavy fluids in general.Compact and light provides a flow rate up to 800 L/min and maximum water head of 35 meters. Can pump solid particles with dimensions up to 3 cm. It can run dry without damage. Compact and safe, the **SP20** is ideal for emergency services, for the maintenance of urban gas and water networks, the field operators can work with their feet immersed in the same water in which the pump is operating.