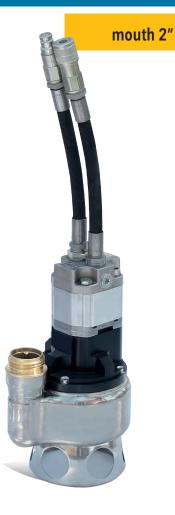

## Hydraulic Trash Pump

- Extremely robust and reliable
- Simplified construction that ensures reliability, long lasting life and minimal maintenance requirements
- Can run dry without damage
- The maximum cinrconference of only 22 cm allows easy insertion even in narrow manholes and very small excavation sites
- It can be operated by small power packs or by the hydraulic circuit of mini excavators, tractors, etc
- Hydraulic motor equipped with a one-way valve that prevents accidental oil leaks if connected in the wrong hydraulic port
- Available with "Viton" seals for pumping high temperature fluids

| TECHNICAL CHARACTERISTICS | SP 20              |
|---------------------------|--------------------|
| Discharge mouth           | 2" bsp female      |
| Dimension LxH (mm)        | 220x300            |
| Weight                    | 8 KG               |
| Flow                      | 800 I/min          |
| Water head                | 35 mt max          |
| Pumpable solids           | 3 cm               |
| Impeller material         | chromium cast iron |
| Pump body material        | stainless steel    |
| Impeller type             | open centrifugal   |
| Motor type                | gears group 2      |
| Oil flow                  | 15 - 30 l/min      |
| Ideal flow                | 20 l/min           |
| Oil pressure              | 100 - 210 bar      |
| Backpressure              | 17 bar max         |