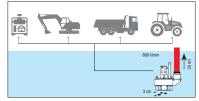

| TECHNICAL CHARACTERISTICS | SP 20              |
|---------------------------|--------------------|
| Discharge mouth           | 2" bsp female      |
| Dimension LxH (mm)        | 220x300            |
| Weight                    | 8 KG               |
| Flow                      | 800 I/min          |
| Water head                | 35 mt max          |
| Pumpable solids           | 3 cm               |
| Impeller material         | chromium cast iron |
| Pump body material        | stainless steel    |
| Impeller type             | open centrifugal   |
| Motor type                | gears group 2      |
| Oil flow                  | 15 - 30 l/min      |
| Ideal flow                | 20 l/min           |
| Oil pressure              | 100 - 210 bar      |
| Backpressure              | 17 bar max         |

**SP20** is a compact and powerful immersion pump designed for handling trash, muddy waters and for heavy fluids in general.Compact and light provides a flow rate up to 800 L/min and maximum water head of 35 meters. Can pump solid particles with dimensions up to 3 cm. It can run dry without damage. Compact and safe, the **SP20** is ideal for emergency services, for the maintenance of urban gas and water networks, the field operators can work with their feet immersed in the same water in which the pump is operating.