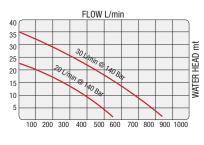

| TECHNICAL CHARACTERISTICS | SP 20              |
|---------------------------|--------------------|
| Discharge mouth           | 2" bsp female      |
| Dimension LxH (mm)        | 220x300            |
| Weight                    | 8 KG               |
| Flow                      | 800 I/min          |
| Water head                | 35 mt max          |
| Pumpable solids           | 3 cm               |
| Impeller material         | chromium cast iron |
| Pump body material        | stainless steel    |
| Impeller type             | open centrifugal   |
| Motor type                | gears group 2      |
| Oil flow                  | 15 - 30 l/min      |
| Ideal flow                | 20 l/min           |
| Oil pressure              | 100 - 210 bar      |
| Backpressure              | 17 bar max         |

**SP20** is a compact and powerful immersion pump designed for handling trash, muddy waters and for heavy fluids in general.Compact and light provides a flow rate up to 800 L/min and maximum water head of 35 meters. Can pump solid particles with dimensions up to 3 cm. It can run dry without damage. Compact and safe, the **SP20** is ideal for emergency services, for the maintenance of urban gas and water networks, the field operators can work with their feet immersed in the same water in which the pump is operating.