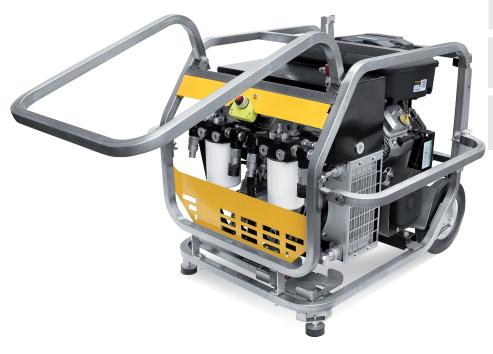

## **SUPER RAPTOR 23 HP** dual

Double parallel circuit at 20 L/min or single at 40 L/min Gasoline engine 23 Hp - Electric starter

- Stainless steel frame with large folding handles
- All parts suspended on anti-vibration shock mounts
- Quick couplers installed on impact free swivel fitting
- High efficiency oil cooling system with centrifugal fan
- Central lifting hook

**SUPER RAPTOR DUAL** is a hydraulic power unit with a 23hp gasoline engine with electric starter, developed with a double hydraulic circuit. The machine has a double possibility of hydraulic power supply: either two hydraulic circuits of 20 L/min each or combined in a single circuit at 40 L/min with a maximum pressure of 170 Bar. The engine acceleration is manual. The selection of the type of flow and acceleration can be done in a short time via solenoid valves.