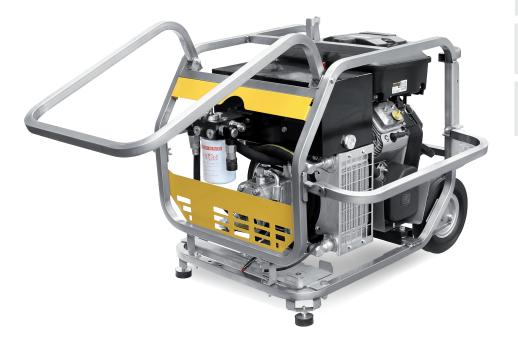

## **SUPER RAPTOR 23 HP** single

20-45 l/m - Gasoline engine 23Hp - Electric starter

- Stainless steel frame with large folding handles
- All parts suspended on anti-vibration shock mounts
- Quick couplers installed on impact free swivel fitting
- High efficiency oil cooling system with centrifugal fan
- Central lifting hook

**SUPER RAPTOR 23 HP** is an hydraulic power pack with 23 Hp twin cylinder gasoline engine, developed to provide a standard hydraulic circuit 20-45 I/min at 150 Bar, but available on request with different flow and pressure characteristics. **SUPER RAPTOR 23 HP** is for function and construction one of the best machine on the market, it is ideal in the maintenance of underground pipes, in the civil protection, in powering high-flow hydraulic tools and in all the applications where it is necessary a professional hydraulic supply.

Available with different hydraulic power on customer request.

| TECHNICAL CHARACTERISTICS | SUPER RAPTOR 23 HP        |
|---------------------------|---------------------------|
| Weight (kg)               | 130                       |
| Dimension LxWxH (cm)      | 85x60x65                  |
| Flow L/min                | 20-45                     |
| Pressure Bar              | 150                       |
| Engine                    | Vanguard 23 hp - gasoline |
| Starter                   | electric                  |
| Acceleration              | manual                    |
| Hoses Length std          | 7 mt                      |